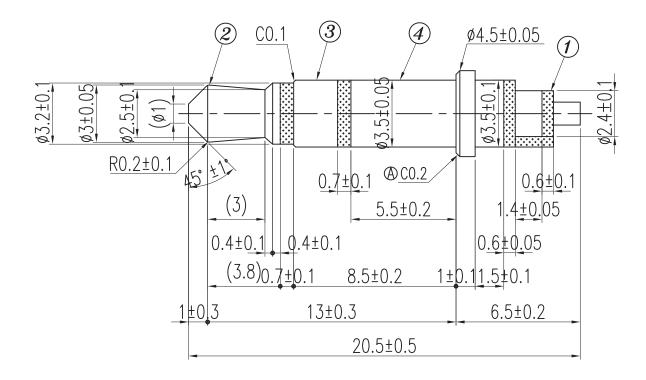

## **MECHANICAL DRAWING**

units: mm tolerance: X≤1.0: ±0.1 mm 1.0<X≤6.0: ±0.2 mm 6.0<X≤18.0: ±0.3 mm 18.0<X≤40.0: ±0.4 mm X>40.0: ±0.5 mm unless otherwise noted

.....

| ITEM | DESCRIPTION | MATERIAL     | PLATING/COLOR |
|------|-------------|--------------|---------------|
| 1    | insulator   | POM (UL94HB) | black         |
| 2    | tip         | brass        | nickel        |
| 3    | ring        | brass        | nickel        |
| 4    | sleeve      | brass        | nickel        |
|      |             |              |               |