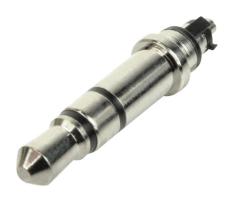

# MODEL: SP-3533-01 | DESCRIPTION: AUDIO PLUG

#### **FEATURES**

- 3 conductor
- designed for overmolding