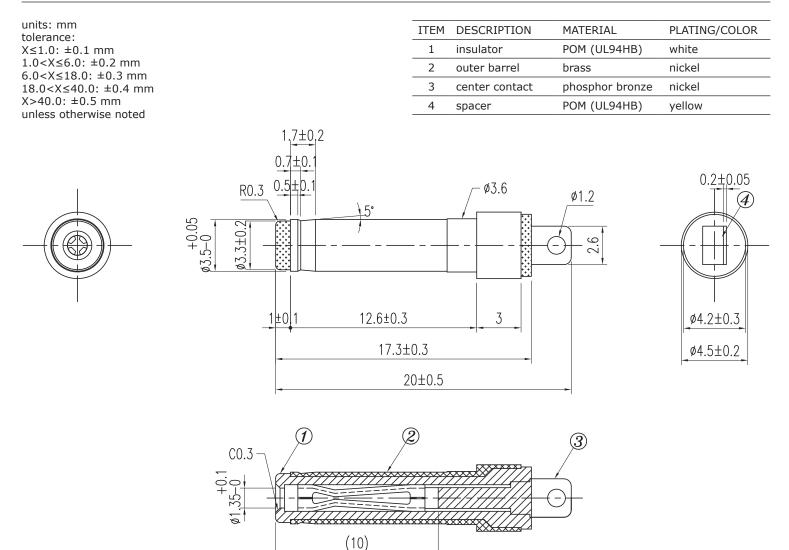

rce      | when mating with a standard jack | 0.3 |       | 1.5 | kgf    |
| operating temperature |                                  | -25 |       | 70  | °C     |
| operating humidity    |                                  |     |       | 85  | %      |
| life                  |                                  |     | 5,000 |     | cycles |
| flammability rating   | see material table               |     |       |     |        |
| RoHS                  | yes                              |     |       |     |        |

## **SOLDERABILITY**

| parameter      | conditions/description | min | typ | max | units |
|----------------|------------------------|-----|-----|-----|-------|
| hand soldering | for maximum 1 second   | 380 | 400 | 420 | °C    |

.....

## **MECHANICAL DRAWING**

.....



## **REVISION HISTORY**

| rev. | description     | date       |
|------|-----------------|------------|
| 1.0  | initial release | 06/18/2018 |
| 1.01 | brand update    | 11/07/2019 |

The revision history provided is for informational purposes only and is believed to be accurate.

**CUI** DEVICES

CUI Devices offers a one (1) year limited warranty. Complete warranty information is listed on our website.

CUI Devices reserves the right to make changes to the product at any time without notice. Information provided by CUI Devices is believed to be accurate and reliable. However, no responsibility is assumed by CUI Devices for its use, nor for any infringements of patents or other rights of third parties which may result from its use.

CUI Devices products are not authorized or warranted