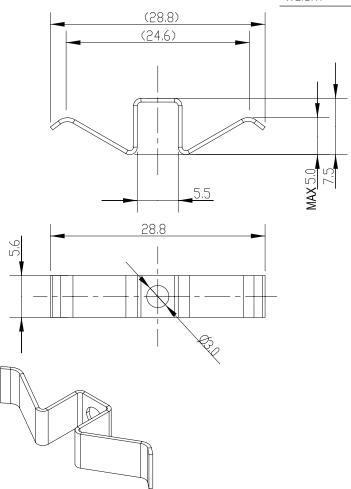

## ROHS MECHANICAL DRAWING

units: mm tolerance: ±0.3 mm

.....

| MATERIAL  | steel (SK7) |
|-----------|-------------|
| FINISH    | zinc        |
| THICKNESS | 0.5 mm      |
| WEIGHT    | 1.2 g       |

.....