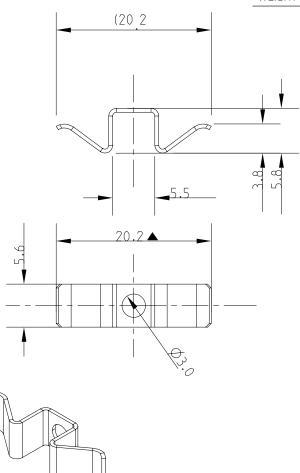

## **MECHANICAL DRAWING**

units: mm tolerance: ±0.5 mm

| MATERIAL  | steel (SK7) |
|-----------|-------------|
| FINISH    | zinc        |
| THICKNESS | 0.5 mm      |
| WEIGHT    | 1.2 g       |