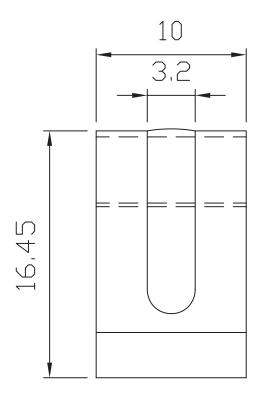

## **MECHANICAL DRAWING**

units: mm

tolerance: ±0.5 mm

| MATERIAL  | SUS 301 |
|-----------|---------|
| FINISH    | clean   |
| THICKNESS | 0.4 mm  |
| WEIGHT    | 1.5 g   |