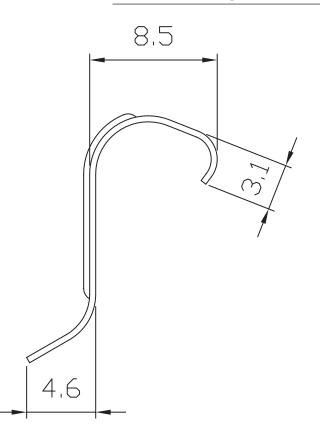

## **MECHANICAL DRAWING**

units: mm

tolerance: ±0.5 mm

| MATERIAL  | SUS 301 |
|-----------|---------|
| FINISH    | clean   |
| THICKNESS | 0.4 mm  |
| WEIGHT    | 1.5 g   |