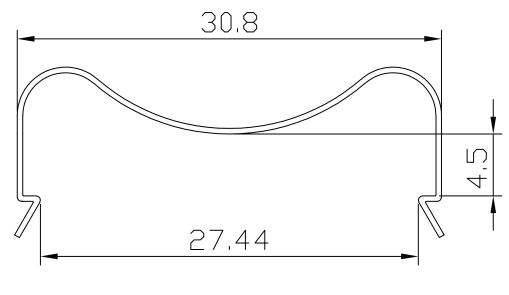

## ROHS MECHANICAL DRAWING

.....

units: mm tolerance: ±0.5 mm

| MATERIAL  | SUS 301 |
|-----------|---------|
|           |         |
| FINISH    | clean   |
|           |         |
| THICKNESS | 0.4 mm  |
| WEIGHT    | 1.1 a   |
| VV LI0111 | 1.1 y   |