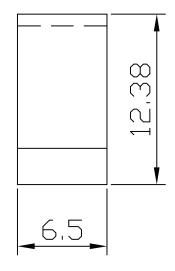

## ROHS MECHANICAL DRAWING

.....

units: mm tolerance: ±0.5 mm

| MATERIAL  | SUS 301 |
|-----------|---------|
|           |         |
| FINISH    | clean   |
|           |         |
| THICKNESS | 0.4 mm  |
| WEIGHT    | 1.1 a   |
| VV LI0111 | 1.1 y   |