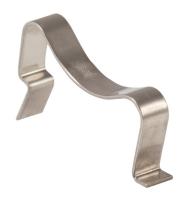

## MODEL: HSC-05 | DESCRIPTION: HEAT SINK CLIP

## **FEATURES**

- clip for HSSO1-B2O-CP
- stainless steel
- clean finish