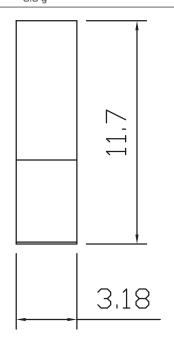

## **MECHANICAL DRAWING**

units: mm tolerance: ±0.5 mm

| MATERIAL  | SUS 301 |
|-----------|---------|
| FINISH    | clean   |
| THICKNESS | 0.4 mm  |
| WEIGHT    | 0.8 a   |

Additional Resources: Product Page | 3D Model