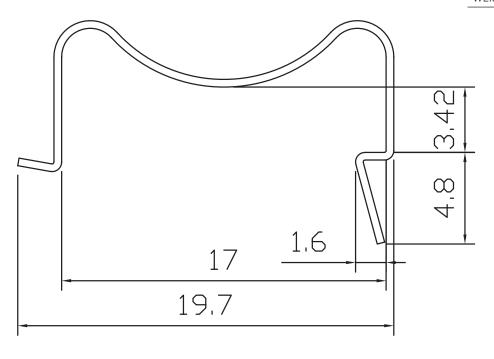

## **MECHANICAL DRAWING**

units: mm tolerance: ±0.5 mm

| MATERIAL  | SUS 301 |
|-----------|---------|
| FINISH    | clean   |
| THICKNESS | 0.4 mm  |
| WEIGHT    | 0.8 a   |

Additional Resources: Product Page | 3D Model