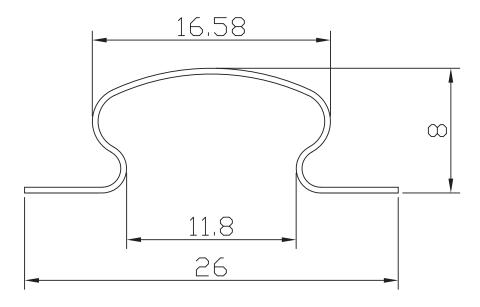

## **MECHANICAL DRAWING**

units: mm

| MATERIAL  | SUS 301 |
|-----------|---------|
| FINISH    | clean   |
| THICKNESS | 0.4 mm  |

Additional Resources: Product Page | 3D Model

CUI DEVICES | MODEL: HSC-02 | DESCRIPTION: HEAT SINK CLIP