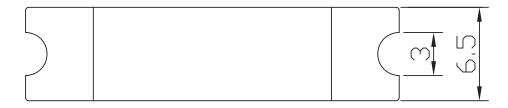

## **MECHANICAL DRAWING**

units: mm

| MATERIAL  | SUS 301 |
|-----------|---------|
| FINISH    | clean   |
| THICKNESS | 0.4 mm  |

Additional Resources: Product Page | 3D Model

CUI DEVICES | MODEL: HSC-02 | DESCRIPTION: HEAT SINK CLIP