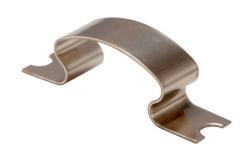

## MODEL: HSC-02 | DESCRIPTION: HEAT SINK CLIP

## **FEATURES**

- for use with HSE-BX-035H series
- stainless steel
- clean finish