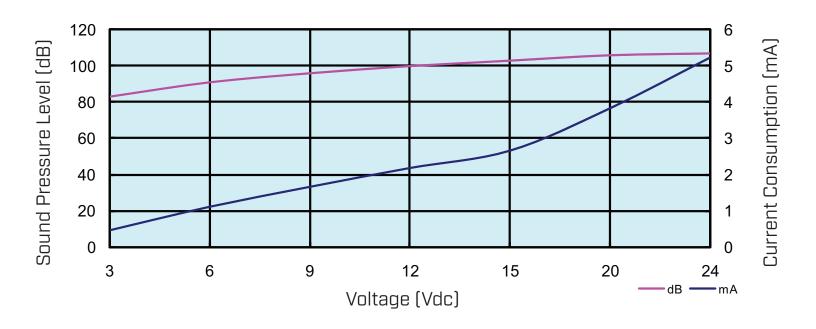

## **PERFORMANCE CURVES**

.....

# SPECIFICATIONS

| parameter             | conditions/description                    | min   | typ   | max   | units |
|-----------------------|-------------------------------------------|-------|-------|-------|-------|
| rated voltage         |                                           |       | 12    |       | Vdc   |
| operating voltage     |                                           | 3     |       | 24    | Vdc   |
| current consumption   | at rated voltage                          |       |       | 10    | mA    |
| rated frequency       |                                           | 3,000 | 3,500 | 4,000 | Hz    |
| sound pressure level  | at 30 cm, rated voltage                   | 95    |       |       | dB    |
| tone                  | fast pulse (3.0±20% Hz), at rated voltage |       |       |       | Hz    |
| dimensions            | Ø28 x 25                                  |       |       |       | mm    |
| weight                |                                           |       | 9.4   |       | g     |
| material              | ABS 757 (UL94HB)                          |       |       |       |       |
| terminal              | wire leads (28 AWG)                       |       |       |       |       |
| operating temperature |                                           | -20   |       | 70    | °C    |
| storage temperature   |                                           | -30   |       | 80    | °C    |
| washable              | no                                        |       |       |       |       |
| RoHS                  | yes                                       |       |       |       |       |