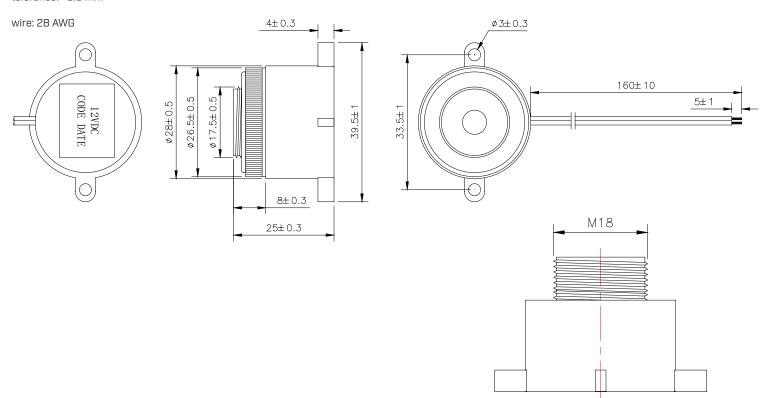

## **MECHANICAL DRAWING**

units: mm tolerance: ±0.5 mm

# SPECIFICATIONS

| parameter             | conditions/description                    | min   | typ   | max   | units |
|-----------------------|-------------------------------------------|-------|-------|-------|-------|
| rated voltage         |                                           |       | 12    |       | Vdc   |
| operating voltage     |                                           | 3     |       | 24    | Vdc   |
| current consumption   | at rated voltage                          |       |       | 10    | mA    |
| rated frequency       |                                           | 3,000 | 3,500 | 4,000 | Hz    |
| sound pressure level  | at 30 cm, rated voltage                   | 95    |       |       | dB    |
| tone                  | fast pulse (3.0±20% Hz), at rated voltage |       |       |       | Hz    |
| dimensions            | Ø28 x 25                                  |       |       |       | mm    |
| weight                |                                           |       | 9.4   |       | g     |
| material              | ABS 757 (UL94HB)                          |       |       |       |       |
| terminal              | wire leads (28 AWG)                       |       |       |       |       |
| operating temperature |                                           | -20   |       | 70    | °C    |
| storage temperature   |                                           | -30   |       | 80    | °C    |
| washable              | no                                        |       |       |       |       |
| RoHS                  | yes                                       |       |       |       |       |