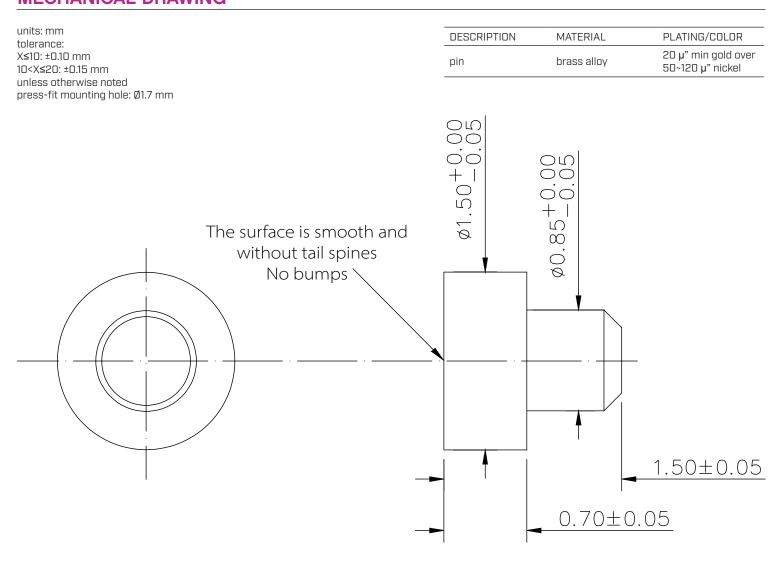

## MODEL: CPG-02-N-B | DESCRIPTION: PCB PIN

## FEATURES

- PCB pin
- press fit
- gold plated



## ROHS MECHANICAL DRAWING

.....



## **REVISION HISTORY**

| rev. | description     | date       |
|------|-----------------|------------|
| 1.0  | initial release | 01/16/2024 |

The revision history provided is for informational purposes only and is believed to be accurate.

CUI Devices offers a one (1) year limited warranty. Complete warranty information is listed on our website.



CUI Devices reserves the right to make changes to the product at any time without notice. Information provided by CUI Devices is believed to be accurate and reliable. However, no responsibility is assumed by CUI Devices for its use, nor for any infringements of patents or other rights of third parties which may result from its use.

CUI Devices products are not authorized or warranted for use as critical components in equipment that requir