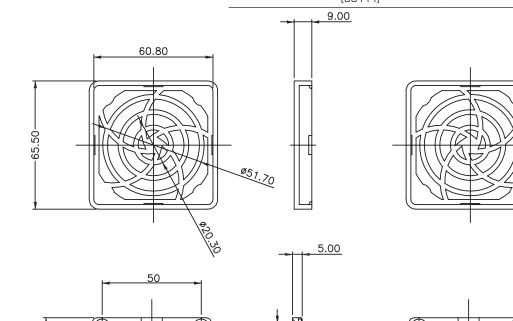

## **MECHANICAL DRAWING**

**UPPER HOUSING** 

units: mm tolerance: ±1.0 mm unless otherwise noted DESCRIPTION MATERIAL PLATING/COLOR
housing PA-707 (UL94HB) black
media polyurethane foam
(30 PPI)

LOWER HOUSING

## **FEATURES**

- 65.5 x 65.5 mm fan filter
- 50.0 mm pitch
- for use with 60 mm fan