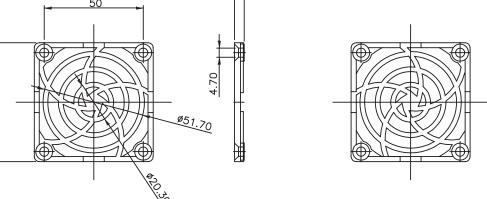

## **MECHANICAL DRAWING**

**UPPER HOUSING** 

units: mm tolerance: ±1.0 mm unless otherwise noted DESCRIPTION MATERIAL PLATING/COLOR
housing PA-707 (UL94HB) black
media polyurethane foam
(30 PPI)

LOWER HOUSING

## **FEATURES**

- 65.5 x 65.5 mm fan filter
- 50.0 mm pitch
- for use with 60 mm fan