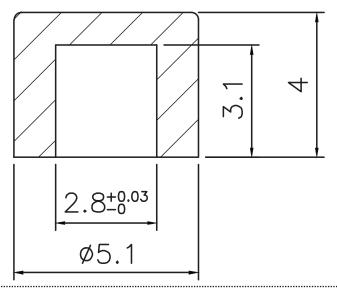

### **MECHANICAL DRAWING**

units: mm tolerance: ±0.1 mm unless otherwise noted

.....

| ITEM | DESCRIPTION | MATERIAL     | PLATING/COLOR                       |
|------|-------------|--------------|-------------------------------------|
| 1    | сар         | POM (UL94HB) | black (BK)<br>red (R)<br>white (WT) |