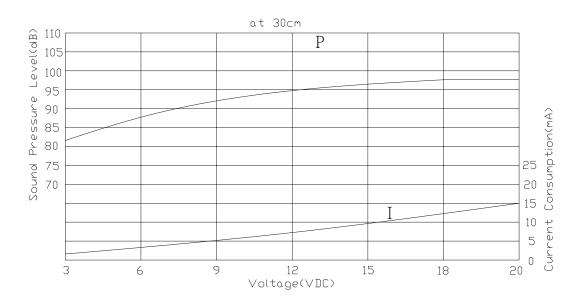

## **PERFORMANCE CURVES**

P: Voltage vs. Sound Pressure Level I: Voltage vs. Current Consumption