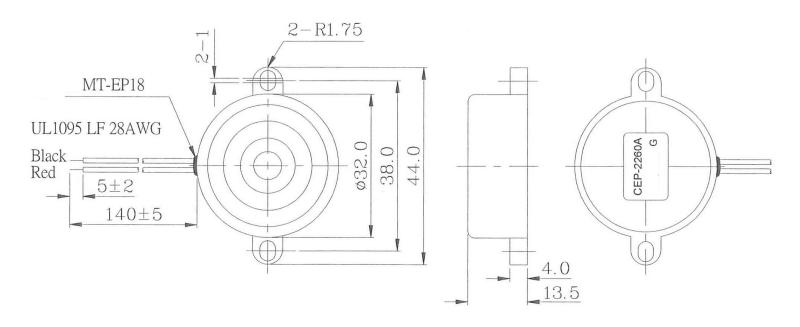

|       | dB    |
| dimensions            | Ø32.0 x 13.5              |       |       |       | mm    |
| weight                |                           |       |       | 7.7   | g     |
| material              | ABS UL94 1/16" HB (black) |       |       |       |       |
| terminal              | wire leads                |       |       |       |       |
| operating temperature |                           | -30   |       | 85    | °C    |
| storage temperature   |                           | -40   |       | 95    | °C    |
| RoHS                  | yes                       |       |       |       |       |

Notes: 1. All specifications measured at 5~35°C, humidity at 45~85%, under 86~106kPa pressure, unless otherwise noted.

## **MECHANICAL DRAWING**

units: mm tolerance: ±0.5 mm



## **PERFORMANCE CURVES**

P: Voltage vs. Sound Pressure Level I: Voltage vs. Current Consumption



#### **REVISION HISTORY**

| rev. | description                  | date       |
|------|------------------------------|------------|
| 1.0  | initial release              | 06/03/2005 |
| 1.01 | applied new spec template    | 06/16/2015 |
| 1.02 | brand update                 | 11/13/2019 |
| 1.03 | logo, datasheet style update | 08/05/2022 |

The revision history provided is for informational purposes only and is believed to be accurate.



CUI Devices offers a one (1) year limited warranty. Complete warranty information is listed on our website.

CUI Devices reserves the right to make changes to the product at any time without notice. Information provided by CUI Devices is believed to b