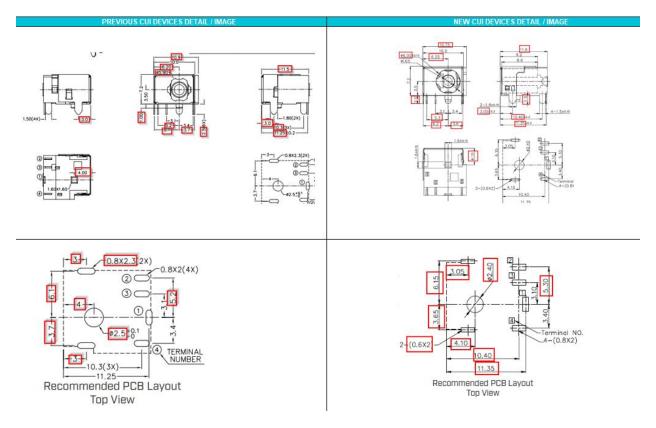

Product(s) Affected: PJ-085H

Reason(s) for Change: Manufacturing process improvements

Description of Change: *Minor Housing and footprint differences. Material Change on the housing and terminals. See image Below* 

|                                                                   | PREVIOUS CUI DEVICES DETAI                                                                                              | IL / IMAGE                                                                                                                                                                                                                                                                                                                                                                                                                                                                                                                                                                                                                                                                                                                                                                                                                                                                                                                                                                                                                                                                                                                                                                                                                                                                                                                                                                                                                                                                                                                                                                                                                                                                                                                                                                                                                                                                                                                                                                                                                                                                                                                                                                                                                                                                                                                                                                                                                                                                                                                                                                                                            |     |          |                                                       | NEW CUI DEVICES DE                                                                                    | ETAIL / IMAGE                                                                      |             |    |            |
|-------------------------------------------------------------------|-------------------------------------------------------------------------------------------------------------------------|-----------------------------------------------------------------------------------------------------------------------------------------------------------------------------------------------------------------------------------------------------------------------------------------------------------------------------------------------------------------------------------------------------------------------------------------------------------------------------------------------------------------------------------------------------------------------------------------------------------------------------------------------------------------------------------------------------------------------------------------------------------------------------------------------------------------------------------------------------------------------------------------------------------------------------------------------------------------------------------------------------------------------------------------------------------------------------------------------------------------------------------------------------------------------------------------------------------------------------------------------------------------------------------------------------------------------------------------------------------------------------------------------------------------------------------------------------------------------------------------------------------------------------------------------------------------------------------------------------------------------------------------------------------------------------------------------------------------------------------------------------------------------------------------------------------------------------------------------------------------------------------------------------------------------------------------------------------------------------------------------------------------------------------------------------------------------------------------------------------------------------------------------------------------------------------------------------------------------------------------------------------------------------------------------------------------------------------------------------------------------------------------------------------------------------------------------------------------------------------------------------------------------------------------------------------------------------------------------------------------------|-----|----------|-------------------------------------------------------|-------------------------------------------------------------------------------------------------------|------------------------------------------------------------------------------------|-------------|----|------------|
| SOLDERABILIT                                                      | Υ                                                                                                                       |                                                                                                                                                                                                                                                                                                                                                                                                                                                                                                                                                                                                                                                                                                                                                                                                                                                                                                                                                                                                                                                                                                                                                                                                                                                                                                                                                                                                                                                                                                                                                                                                                                                                                                                                                                                                                                                                                                                                                                                                                                                                                                                                                                                                                                                                                                                                                                                                                                                                                                                                                                                                                       |     |          | SOLDERABILIT                                          | Ŷ                                                                                                     |                                                                                    |             |    |            |
| parameter                                                         | conditions/description                                                                                                  | min typ                                                                                                                                                                                                                                                                                                                                                                                                                                                                                                                                                                                                                                                                                                                                                                                                                                                                                                                                                                                                                                                                                                                                                                                                                                                                                                                                                                                                                                                                                                                                                                                                                                                                                                                                                                                                                                                                                                                                                                                                                                                                                                                                                                                                                                                                                                                                                                                                                                                                                                                                                                                                               | max | units    | parameter                                             | conditions/description                                                                                | min                                                                                | typ ma      | 8X | units      |
| eel storage<br>eflow soldering <sup>3</sup>                       | at relative humidity <80%<br>see reflow profile                                                                         | 255 260                                                                                                                                                                                                                                                                                                                                                                                                                                                                                                                                                                                                                                                                                                                                                                                                                                                                                                                                                                                                                                                                                                                                                                                                                                                                                                                                                                                                                                                                                                                                                                                                                                                                                                                                                                                                                                                                                                                                                                                                                                                                                                                                                                                                                                                                                                                                                                                                                                                                                                                                                                                                               | 40  | 2*<br>2* | reel storage                                          | at relative humidity <80%                                                                             |                                                                                    | 4           | -  | "C         |
|                                                                   | parts in rest bake at 40°C +5°C for 72 hours                                                                            | 255 260                                                                                                                                                                                                                                                                                                                                                                                                                                                                                                                                                                                                                                                                                                                                                                                                                                                                                                                                                                                                                                                                                                                                                                                                                                                                                                                                                                                                                                                                                                                                                                                                                                                                                                                                                                                                                                                                                                                                                                                                                                                                                                                                                                                                                                                                                                                                                                                                                                                                                                                                                                                                               | 265 | -u       | reflow soldering'                                     | see reflow profile                                                                                    | 255                                                                                | 260 26      | 15 | <b>'</b> C |
| ying conditions*                                                  | parts removed from reel: bake at 40°C +5°C for 10 hours                                                                 |                                                                                                                                                                                                                                                                                                                                                                                                                                                                                                                                                                                                                                                                                                                                                                                                                                                                                                                                                                                                                                                                                                                                                                                                                                                                                                                                                                                                                                                                                                                                                                                                                                                                                                                                                                                                                                                                                                                                                                                                                                                                                                                                                                                                                                                                                                                                                                                                                                                                                                                                                                                                                       |     |          | drying conditions <sup>2</sup>                        | parts in reel: bake at 40°C ±5°C for 72 hours<br>parts removed from reel: bake at 40°C ±5°C fr        | or 10 hours                                                                        |             |    |            |
| <ol> <li>It is recommended</li> <li>When exceeding fit</li> </ol> | I to reflow solder within 72 hours from opening vecuum peckaging at a temperature <30°C 8 rel<br>our life by >72 hours. | ative humidity (80%)                                                                                                                                                                                                                                                                                                                                                                                                                                                                                                                                                                                                                                                                                                                                                                                                                                                                                                                                                                                                                                                                                                                                                                                                                                                                                                                                                                                                                                                                                                                                                                                                                                                                                                                                                                                                                                                                                                                                                                                                                                                                                                                                                                                                                                                                                                                                                                                                                                                                                                                                                                                                  |     |          | Note: 1. It is recommended t<br>2. When exceeding for | to reflex solider within 72 hours from opening years participing at a terring                         |                                                                                    |             |    |            |
|                                                                   |                                                                                                                         |                                                                                                                                                                                                                                                                                                                                                                                                                                                                                                                                                                                                                                                                                                                                                                                                                                                                                                                                                                                                                                                                                                                                                                                                                                                                                                                                                                                                                                                                                                                                                                                                                                                                                                                                                                                                                                                                                                                                                                                                                                                                                                                                                                                                                                                                                                                                                                                                                                                                                                                                                                                                                       |     |          |                                                       | 19-52<br>2070<br>1027<br>77/ms.<br>* Tore with 52 of Askel Peer In<br>* Tore with 52 of Askel Peer In | BC/mc Max.<br>Cosiling in still air<br>Rever 217C H> 50~150 Sec.<br>8 Minutes Max. |             |    |            |
| unitik mm<br>Reel Size (2001 mm<br>Reel (71Y: 500 pcs p           | ser near                                                                                                                |                                                                                                                                                                                                                                                                                                                                                                                                                                                                                                                                                                                                                                                                                                                                                                                                                                                                                                                                                                                                                                                                                                                                                                                                                                                                                                                                                                                                                                                                                                                                                                                                                                                                                                                                                                                                                                                                                                                                                                                                                                                                                                                                                                                                                                                                                                                                                                                                                                                                                                                                                                                                                       |     |          | unita: mm<br>Real Size:<br>Real OTY:                  | đđi nen<br>SOD pos per reel                                                                           |                                                                                    |             |    |            |
|                                                                   |                                                                                                                         | ANUT NA TERAL<br>OCCUPATION<br>CONTINUES<br>CONTINUES<br>INTRACTINUES<br>INTRACTINUES<br>INTRACTINUES<br>INTRACTINUES<br>INTRACTINUES<br>INTRACTINUES<br>INTRACTINUES<br>INTRACTINUES<br>INTRACTINUES<br>INTRACTINUES<br>INTRACTINUES<br>INTRACTINUES<br>INTRACTINUES<br>INTRACTINUES<br>INTRACTINUES<br>INTRACTINUES<br>INTRACTINUES<br>INTRACTINUES<br>INTRACTINUES<br>INTRACTINUES<br>INTRACTINUES<br>INTRACTINUES<br>INTRACTINUES<br>INTRACTINUES<br>INTRACTINUES<br>INTRACTINUES<br>INTRACTINUES<br>INTRACTINUES<br>INTRACTINUES<br>INTRACTINUES<br>INTRACTINUES<br>INTRACTINUES<br>INTRACTINUES<br>INTRACTINUES<br>INTRACTINUES<br>INTRACTINUES<br>INTRACTINUES<br>INTRACTINUES<br>INTRACTINUES<br>INTRACTINUES<br>INTRACTINUES<br>INTRACTINUES<br>INTRACTINUES<br>INTRACTINUES<br>INTRACTINUES<br>INTRACTINUES<br>INTRACTINUES<br>INTRACTINUES<br>INTRACTINUES<br>INTRACTINUES<br>INTRACTINUES<br>INTRACTINUES<br>INTRACTINUES<br>INTRACTINUES<br>INTRACTINUES<br>INTRACTINUES<br>INTRACTINUES<br>INTRACTINUES<br>INTRACTINUES<br>INTRACTINUES<br>INTRACTINUES<br>INTRACTINUES<br>INTRACTINUES<br>INTRACTINUES<br>INTRACTINUES<br>INTRACTINUES<br>INTRACTINUES<br>INTRACTINUES<br>INTRACTINUES<br>INTRACTINUES<br>INTRACTINUES<br>INTRACTINUES<br>INTRACTINUES<br>INTRACTINUES<br>INTRACTINUES<br>INTRACTINUES<br>INTRACTINUES<br>INTRACTINUES<br>INTRACTINUES<br>INTRACTINUES<br>INTRACTINUES<br>INTRACTINUES<br>INTRACTINUES<br>INTRACTINUES<br>INTRACTINUES<br>INTRACTINUES<br>INTRACTINUES<br>INTRACTINUES<br>INTRACTINUES<br>INTRACTINUES<br>INTRACTINUES<br>INTRACTINUES<br>INTRACTINUES<br>INTRACTINUES<br>INTRACTINUES<br>INTRACTINUES<br>INTRACTINUES<br>INTRACTINUES<br>INTRACTINUES<br>INTRACTINUES<br>INTRACTINUES<br>INTRACTINUES<br>INTRACTINUES<br>INTRACTINUES<br>INTRACTINUES<br>INTRACTINUES<br>INTRACTINUES<br>INTRACTINUES<br>INTRACTINUES<br>INTRACTINUES<br>INTRACTINUES<br>INTRACTINUES<br>INTRACTINUES<br>INTRACTINUES<br>INTRACTINUES<br>INTRACTINUES<br>INTRACTINUES<br>INTRACTINUES<br>INTRACTINUES<br>INTRACTINUES<br>INTRACTINUES<br>INTRACTINUES<br>INTRACTINUES<br>INTRACTINUES<br>INTRACTINUES<br>INTRACTINUES<br>INTRACTINUES<br>INTRACTINUES<br>INTRACTINUES<br>INTRACTINUES<br>INTRACTINUES<br>INTRACTINUES<br>INTRACTINUES<br>INTRACTINUES<br>INTRACTINUES<br>INTRACTINUES<br>INTRACTINUES<br>INTRACTINUES<br>INTRACTINUES<br>INTRACTINUES<br>INTRACTINUES<br>INTRACTINUES<br>INTRACTINUES<br>INTRACTINUES<br>INTRACTINUES<br>INTRACTINUES<br>INTRACTINUES<br>INTRACTINUES<br>INTRACTINUES<br>INTRACTINUES<br>INTRACTINUES<br>INTRACTINUES<br>INTRACTINUES<br>INTRACTINUES |     |          |                                                       | (IG 1)                                                                                                |                                                                                    | 20.4 MK     |    |            |
| Ē                                                                 |                                                                                                                         | COMEN TAPE<br>CARRIER TAPE<br>COMENT TAPE                                                                                                                                                                                                                                                                                                                                                                                                                                                                                                                                                                                                                                                                                                                                                                                                                                                                                                                                                                                                                                                                                                                                                                                                                                                                                                                                                                                                                                                                                                                                                                                                                                                                                                                                                                                                                                                                                                                                                                                                                                                                                                                                                                                                                                                                                                                                                                                                                                                                                                                                                                             |     |          | z                                                     |                                                                                                       | Reel                                                                               | (FIG 3)<br> |    |            |