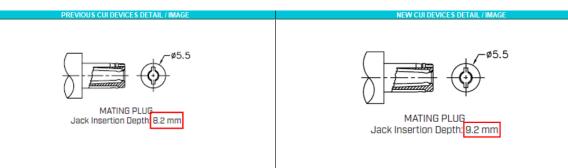

Product(s) Affected: PJ-085H

Reason(s) for Change: Manufacturing process improvements

Description of Change: *Minor Housing and footprint differences. Material Change on the housing and terminals. See image Below* 