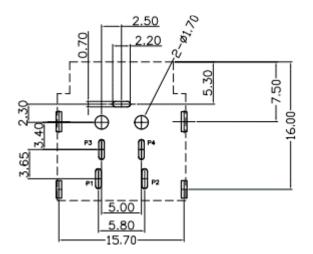

New Design PD-30S

20050 SW 112<sup>th</sup> Ave. Tualatin, Oregon 97062 phone: 800.275.4899 fax: 503.612.2383 www.cuidevices.com

Product(s) Affected: PD-30S and PD-40S

Reason(s) for Change: Manufacturing build location change

Description of Change: Housing, materials, and PCB layout changes as shown below.

20050 SW 112<sup>th</sup> Ave. Tualatin, Oregon 97062 phone: 800.275.4899 fax: 503.612.2383 www.cuidevices.com