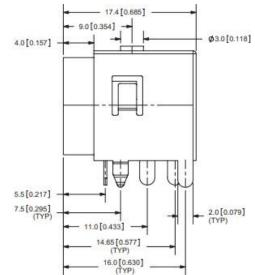

New Design PD-30S

20050 SW 112<sup>th</sup> Ave. Tualatin, Oregon 97062 phone: 800.275.4899 fax: 503.612.2383 www.cuidevices.com