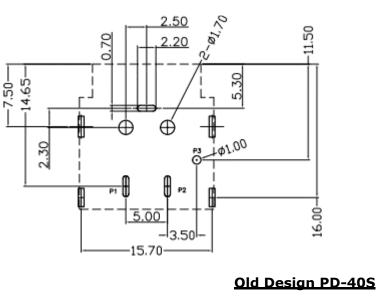

Product(s) Affected: PD-30S and PD-40S

Reason(s) for Change: Manufacturing build location change

Description of Change: Housing, materials, and PCB layout changes as shown below.

20050 SW 112<sup>th</sup> Ave. Tualatin, Oregon 97062 phone: 800.275.4899 fax: 503.612.2383 www.cuidevices.com

# <u>New Design PD-40S</u>

20050 SW 112<sup>th</sup> Ave. Tualatin, Oregon 97062 phone: 800.275.4899 fax: 503.612.2383 www.cuidevices.com