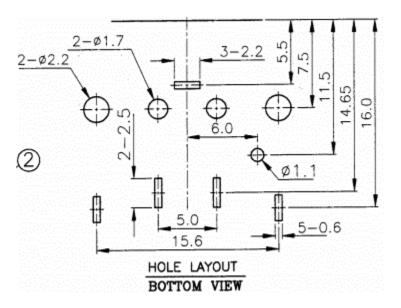

Product(s) Affected: PD-30S and PD-40S

Reason(s) for Change: Manufacturing build location change

Description of Change: Housing, materials, and PCB layout changes as shown below.

20050 SW 112<sup>th</sup> Ave. Tualatin, Oregon 97062 phone: 800.275.4899 fax: 503.612.2383 www.cuidevices.com

# Old design materials (PD-30S)

|                | MATERIAL        | PLATING |
|----------------|-----------------|---------|
| TERMINAL 1     | Phosphor Bronze | Tin     |
| TERMINALS 2-3  | Brass           | Tin     |
| EARTH TERMINAL | Brass           | Tin     |
| SHIELD         | Steel           | Tin     |
| HOUSING        | PBT             |         |