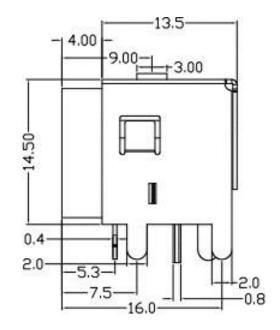

Product(s) Affected: PD-30S and PD-40S

Reason(s) for Change: Manufacturing build location change

Description of Change: Housing, materials, and PCB layout changes as shown below.

20050 SW 112<sup>th</sup> Ave. Tualatin, Oregon 97062 phone: 800.275.4899 fax: 503.612.2383 www.cuidevices.com

New Design PD-30S

20050 SW 112<sup>th</sup> Ave. Tualatin, Oregon 97062 phone: 800.275.4899 fax: 503.612.2383 www.cuidevices.com