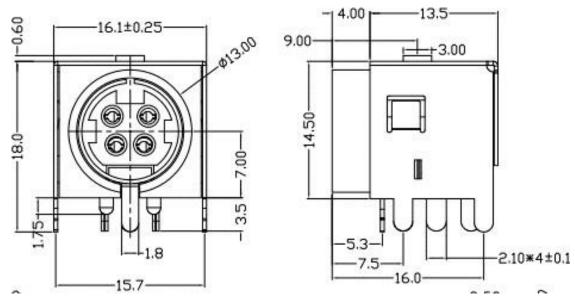

New Design PD-30S

20050 SW 112<sup>th</sup> Ave. Tualatin, Oregon 97062 phone: 800.275.4899 fax: 503.612.2383 www.cuidevices.com

Product(s) Affected: PD-30S and PD-40S

Reason(s) for Change: Manufacturing build location change

Description of Change: Housing, materials, and PCB layout changes as shown below.

20050 SW 112<sup>th</sup> Ave. Tualatin, Oregon 97062 phone: 800.275.4899 fax: 503.612.2383 www.cuidevices.com