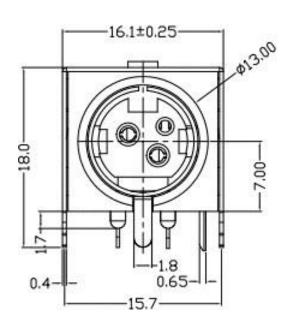

Product(s) Affected: PD-30S and PD-40S

Reason(s) for Change: Manufacturing build location change

Description of Change: Housing, materials, and PCB layout changes as shown below.

20050 SW 112<sup>th</sup> Ave. Tualatin, Oregon 97062 phone: 800.275.4899 fax: 503.612.2383 www.cuidevices.com

New Design PD-30S

20050 SW 112<sup>th</sup> Ave. Tualatin, Oregon 97062 phone: 800.275.4899 fax: 503.612.2383 www.cuidevices.com