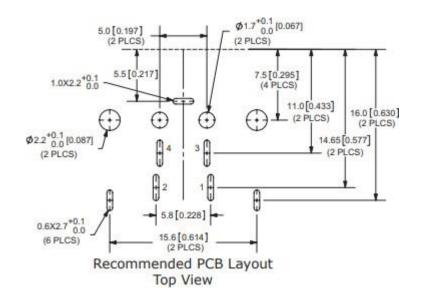

Product(s) Affected: PD-30S and PD-40S

Reason(s) for Change: Manufacturing build location change

Description of Change: Housing, materials, and PCB layout changes as shown below.

20050 SW 112<sup>th</sup> Ave. Tualatin, Oregon 97062 phone: 800.275.4899 fax: 503.612.2383 www.cuidevices.com

# <u>New Design PD-40S</u>

20050 SW 112<sup>th</sup> Ave. Tualatin, Oregon 97062 phone: 800.275.4899 fax: 503.612.2383 www.cuidevices.com