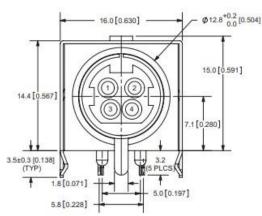

# <u>New Design PD-40S</u>

20050 SW 112<sup>th</sup> Ave. Tualatin, Oregon 97062 phone: 800.275.4899 fax: 503.612.2383 www.cuidevices.com