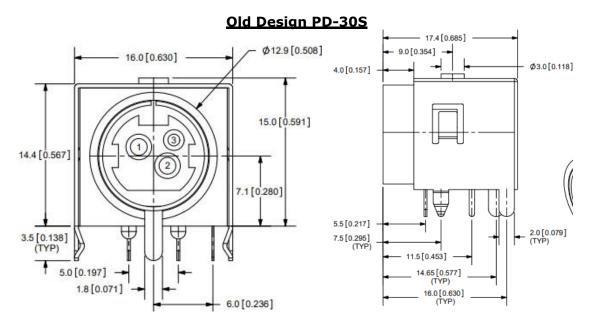

Product(s) Affected: PD-30S and PD-40S

Reason(s) for Change: Manufacturing build location change

Description of Change: Housing, materials, and PCB layout changes as shown below.

20050 SW 112<sup>th</sup> Ave. Tualatin, Oregon 97062 phone: 800.275.4899 fax: 503.612.2383 www.cuidevices.com

# Old design materials (PD-30S)

|                | MATERIAL        | PLATING |
|----------------|-----------------|---------|
| TERMINAL 1     | Phosphor Bronze | Tin     |
| TERMINALS 2-3  | Brass           | Tin     |
| EARTH TERMINAL | Brass           | Tin     |
| SHIELD         | Steel           | Tin     |
| HOUSING        | PBT             |         |