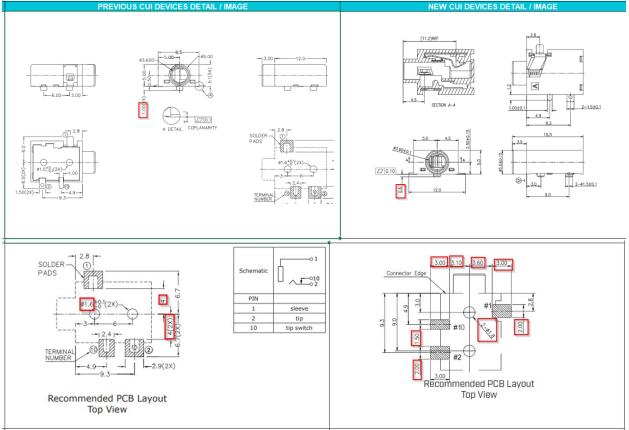

Product(s) Affected: MJ1-3510-SMT-TR

Reason(s) for Change: Manufacturing process improvements

Description of Change: *Mechanical, material, soldering, and packaging changes as shown below:* 

F-723-001

Revision: A

|                                                                      |                              |                 |                 | DESCRIPTI                 | DN MATERIAL                                                                                                                                                                                                                                                                                                                                                                                                                                                                                                                                                                                                                                                                                                                                                                                                                                                                                                                                                                                                                                                                                                                                                                                                                                                                                                                                                                                                                                                                                                                                                                                                                                                                                                                                                                                                                                                                                                                                                                                                                                                                                                                                                                                                                                                                                                                                                                            | PLATING/COLOR              |
|----------------------------------------------------------------------|------------------------------|-----------------|-----------------|---------------------------|----------------------------------------------------------------------------------------------------------------------------------------------------------------------------------------------------------------------------------------------------------------------------------------------------------------------------------------------------------------------------------------------------------------------------------------------------------------------------------------------------------------------------------------------------------------------------------------------------------------------------------------------------------------------------------------------------------------------------------------------------------------------------------------------------------------------------------------------------------------------------------------------------------------------------------------------------------------------------------------------------------------------------------------------------------------------------------------------------------------------------------------------------------------------------------------------------------------------------------------------------------------------------------------------------------------------------------------------------------------------------------------------------------------------------------------------------------------------------------------------------------------------------------------------------------------------------------------------------------------------------------------------------------------------------------------------------------------------------------------------------------------------------------------------------------------------------------------------------------------------------------------------------------------------------------------------------------------------------------------------------------------------------------------------------------------------------------------------------------------------------------------------------------------------------------------------------------------------------------------------------------------------------------------------------------------------------------------------------------------------------------------|----------------------------|
|                                                                      | MATERIAL                     | PLATING         |                 | terrete el 1              | phosphor bro                                                                                                                                                                                                                                                                                                                                                                                                                                                                                                                                                                                                                                                                                                                                                                                                                                                                                                                                                                                                                                                                                                                                                                                                                                                                                                                                                                                                                                                                                                                                                                                                                                                                                                                                                                                                                                                                                                                                                                                                                                                                                                                                                                                                                                                                                                                                                                           | onze                       |
| terminal 1                                                           | copper alloy                 | gold flash      |                 | terminal 1                | t=0.30                                                                                                                                                                                                                                                                                                                                                                                                                                                                                                                                                                                                                                                                                                                                                                                                                                                                                                                                                                                                                                                                                                                                                                                                                                                                                                                                                                                                                                                                                                                                                                                                                                                                                                                                                                                                                                                                                                                                                                                                                                                                                                                                                                                                                                                                                                                                                                                 | gold flash over nicke      |
| terminal 2                                                           | copper alloy                 | gold flash      |                 | terminal 2                | phosphor bro                                                                                                                                                                                                                                                                                                                                                                                                                                                                                                                                                                                                                                                                                                                                                                                                                                                                                                                                                                                                                                                                                                                                                                                                                                                                                                                                                                                                                                                                                                                                                                                                                                                                                                                                                                                                                                                                                                                                                                                                                                                                                                                                                                                                                                                                                                                                                                           | onze gold flash over nicke |
| terminal 10                                                          | brass                        | gold flash      |                 | terminal 2                | t=0.20                                                                                                                                                                                                                                                                                                                                                                                                                                                                                                                                                                                                                                                                                                                                                                                                                                                                                                                                                                                                                                                                                                                                                                                                                                                                                                                                                                                                                                                                                                                                                                                                                                                                                                                                                                                                                                                                                                                                                                                                                                                                                                                                                                                                                                                                                                                                                                                 | yolu nash over nicke       |
| plastic                                                              | PA10T                        |                 |                 | terminal 10               | brass t=0.20                                                                                                                                                                                                                                                                                                                                                                                                                                                                                                                                                                                                                                                                                                                                                                                                                                                                                                                                                                                                                                                                                                                                                                                                                                                                                                                                                                                                                                                                                                                                                                                                                                                                                                                                                                                                                                                                                                                                                                                                                                                                                                                                                                                                                                                                                                                                                                           | gold flash over nicke      |
|                                                                      |                              |                 |                 | housing                   | PA9T (UL94)                                                                                                                                                                                                                                                                                                                                                                                                                                                                                                                                                                                                                                                                                                                                                                                                                                                                                                                                                                                                                                                                                                                                                                                                                                                                                                                                                                                                                                                                                                                                                                                                                                                                                                                                                                                                                                                                                                                                                                                                                                                                                                                                                                                                                                                                                                                                                                            | V-O) black                 |
|                                                                      |                              |                 |                 |                           | 1 1                                                                                                                                                                                                                                                                                                                                                                                                                                                                                                                                                                                                                                                                                                                                                                                                                                                                                                                                                                                                                                                                                                                                                                                                                                                                                                                                                                                                                                                                                                                                                                                                                                                                                                                                                                                                                                                                                                                                                                                                                                                                                                                                                                                                                                                                                                                                                                                    |                            |
| SOLDERABILITY                                                        |                              |                 |                 | SOLDERABILIT              |                                                                                                                                                                                                                                                                                                                                                                                                                                                                                                                                                                                                                                                                                                                                                                                                                                                                                                                                                                                                                                                                                                                                                                                                                                                                                                                                                                                                                                                                                                                                                                                                                                                                                                                                                                                                                                                                                                                                                                                                                                                                                                                                                                                                                                                                                                                                                                                        |                            |
| parameter condition                                                  | ns/description               | min typ         | max units       | paramater<br>reel storage | conditions/description<br>S40°C, S80% humidity                                                                                                                                                                                                                                                                                                                                                                                                                                                                                                                                                                                                                                                                                                                                                                                                                                                                                                                                                                                                                                                                                                                                                                                                                                                                                                                                                                                                                                                                                                                                                                                                                                                                                                                                                                                                                                                                                                                                                                                                                                                                                                                                                                                                                                                                                                                                         | min typ max units          |
| reel storage at relative<br>reflow soldering <sup>3</sup> see reflow | humidity <80%                | 255 260         | 40 °C<br>265 °C | reflow soldering          | see reflow profile<br>nends usage of the product within 24 hours after TER is opened. After 24                                                                                                                                                                                                                                                                                                                                                                                                                                                                                                                                                                                                                                                                                                                                                                                                                                                                                                                                                                                                                                                                                                                                                                                                                                                                                                                                                                                                                                                                                                                                                                                                                                                                                                                                                                                                                                                                                                                                                                                                                                                                                                                                                                                                                                                                                         | 255 280 °C                 |
|                                                                      |                              |                 | n.              |                           | Lig Targ 270<br>Jar Ma<br>Jar Ma<br>Jar Ma<br>Jar Ma<br>Jar Ma<br>Jar Ma<br>Jar Ma<br>Jar Ma<br>Manual you want<br>Manual you wa | A mark                     |
|                                                                      | 60 120 180 340<br>Time (sec) | 300 360 420 480 |                 |                           |                                                                                                                                                                                                                                                                                                                                                                                                                                                                                                                                                                                                                                                                                                                                                                                                                                                                                                                                                                                                                                                                                                                                                                                                                                                                                                                                                                                                                                                                                                                                                                                                                                                                                                                                                                                                                                                                                                                                                                                                                                                                                                                                                                                                                                                                                                                                                                                        |                            |